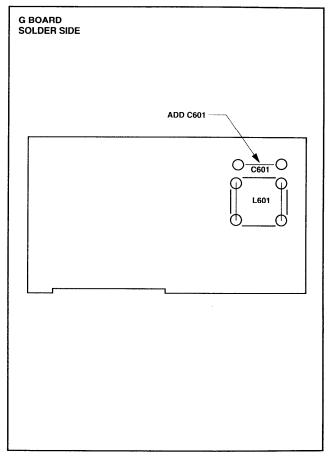

#### **PROCEDURE FOR ADDING C601**

#### G Board (Solder side)

- 1. Remove two screws from switching regulator.
- 2. Pull out G board from shield case.
- 3. Mount capacitor C601 on location marked "C601".
- 4. Return G Board into shield case.
- 5. Install two screws removed in step one.