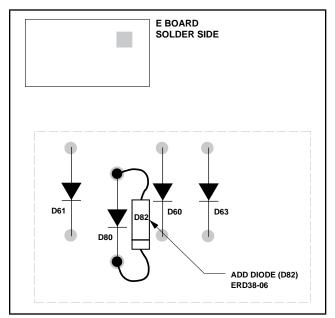

## DESCRIPTION

A brighter vertical line may sometimes appear near center of the display image. To correct this, modify the E board by soldering a ERD38-06 diode in parallel to D80 as shown in Figure 1. Ensure that the cathode of the new diode is at least 2mm away from D63, and affix the diode to the board with RTV.