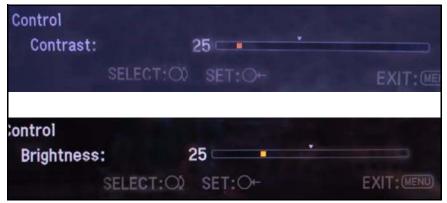

## DESCRIPTION

For PVM-A series monitors, the lowest level that can be set for Contrast and Brightness is 25. The orange cursor cannot be moved any lower (to the left) as shown in Figure 1.

This lower limit was designed intentionally to account for OLED characteristics and is not a malfunction.

Figure 1

DPMO14-005

Broadcast Professional Products Asia 
Sony Australia 
Broadcast Professional Products Europe 
Sony Canada Ltd. 
Sony Electronics Inc. USA 
Sony Broadcast and Professional Latin America