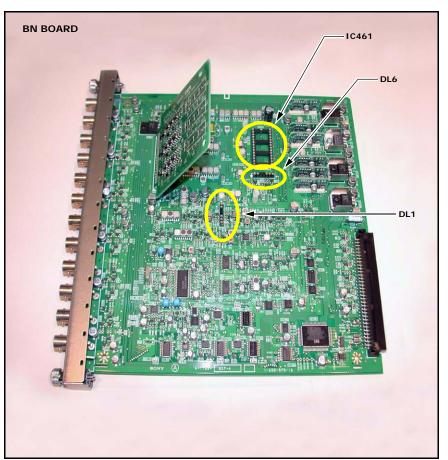

MODEL: BKM-24N

SERIAL NO: ALL

DESCRIPTION

When you replace the BN board (A-1135-827-A), remove the following parts from the former board and install them on the new board.

| Ref. No. | Description |
|----------|-------------|
| IC461    | IC CXA1539P |
| DL1      | Delay line  |
| DL6      | Delay line  |

The new BN board does not contain the parts, and the parts are no longer available. (See Figure 1.)

DPMO07-036

Figure 1

Broadcast Professional Products Asia • Sony Australia • Broadcast Professional Products Europe • Sony Canada Ltd. • Sony Electronics Inc. USA • Sony Broadcast and Professional Latin America