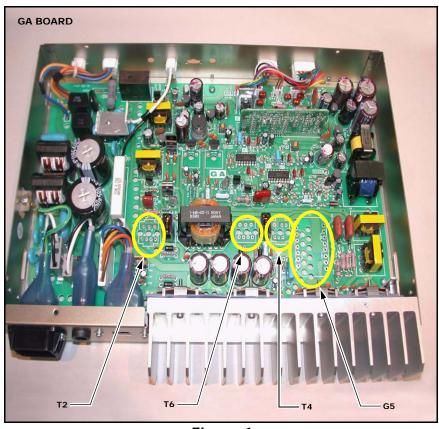

## DESCRIPTION

When you replace the GA board (A-1316-090-B), remove the following transformers from the former board and install them on the new board.

| Ref. No.  | Description                 |
|-----------|-----------------------------|
| T4        | Converter transformer Y     |
| T5        | Converter transformer (SRT) |
| T2 and T6 | Drive transformer           |

The new GA board does not contain the transformers, and the transformers are no longer available. (See Figure 1.)

Figure 1

DPMO06-048