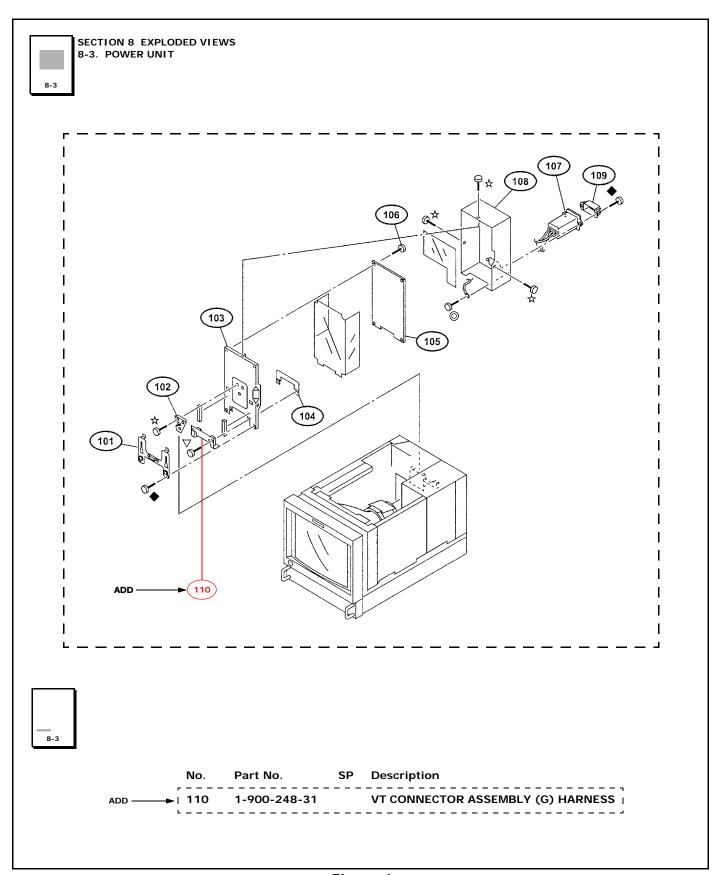

## Broadcast Products Technical Bulletin 20-2008-064

DATE: March 24, 2008

SUBJECT: MANUAL CORRECTION—VT CONNECTOR
ASSEMBLY IN POWER UNIT

MODEL: **BVM-D9H1A** 

BVM-D9H1E BVM-D9H1U BVM-D9H5A BVM-D9H5E BVM-D9H5U **DESCRIPTION** 

Correct the following manual as shown in Figure 1.

BVM-D9H1A, BVM-D9H1E, BVM-D9H1U, BVM-D9H5A, BVM-D9H5E, BVM-D9H5U Maintenance Manual, 1st Edition

SERIAL NO: ALL

Italicized information in green applies to customers outside the United States.

DPMO07-017

Figure 1

Broadcast Professional Products Asia • Sony Australia • Broadcast Professional Products Europe • Sony Canada Ltd. • Sony Electronics Inc. USA • Sony Broadcast and Professional Latin America