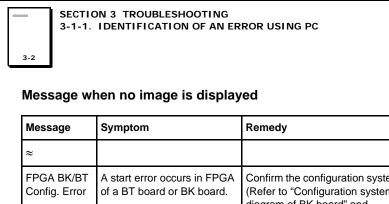

## DESCRIPTION

Correct the following manual as shown in Figure 1. *PVM-X550 Service Manual*, 1<sup>st</sup> Edition

**NOTE:** Add the information in red.

FPGA BK/BT Config. Error

A start error occurs in FPGA of a BT board or BK board.

Or the 12C communication error with the HN1 board occurs.

Configuration system diagram of BK board" and "Configuration system diagram of BT board".)

Confirm the I2C bus system diagram. (Refer to "I2C bus system diagram of BK board".)