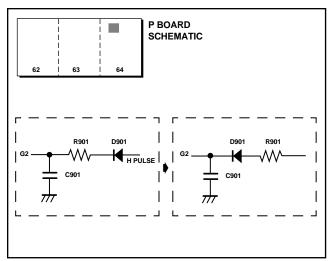

## **DESCRIPTION**

An arc may occur between trace of cathode on diode D901 and trace from collector of H OUT transistor on the P board (side A), possibly damaging the board.

To correct this condition during repair or maintenance, exchange the locations of D901 and resistor R901 as shown in Figure 1.

**NOTE:** To prevent possible board damage, implement this correction *before* symptom occurs.

Figure 1

DPMO99-024R Page 1 of 1