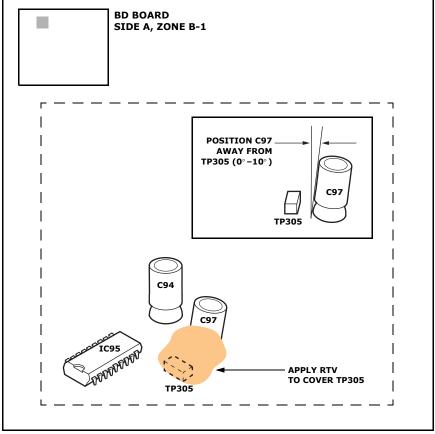

### BD Board (Side A, Zone B-1)

Remove TP305 if it is mounted,

or

## (See Figure 1.)

Use RTV to hold C97 away from TP305 as follows:

- 1. Reposition C97 perpendicular to the board or approximately  $10^{\circ}$  away from TP305.
- 2. Apply RTV to C97 and TP305 as shown in Figure 1.

DPMO02-043

Figure 1

Broadcast Professional Products Asia • Sony Australia • Broadcast Professional Products Europe • Sony Canada Ltd. • Sony Electronics Inc. USA • Sony Broadcast and Professional Latin America