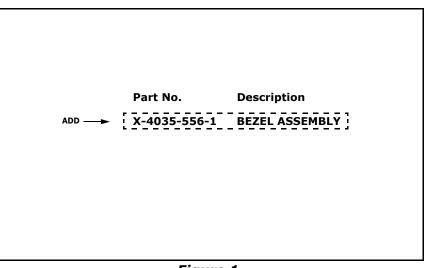

## DESCRIPTION

The bezel assembly is now available as service part number **X-4035-556-1**. Correct the *PVM-20S1WU Service Manual*, Supplement-1 as shown in Figure 1.

Figure 1

**NOTE:** If your unit is earlier than serial number 2,010,001 and you use the new bezel assembly, you must replace the H board (A-1372-477-A).