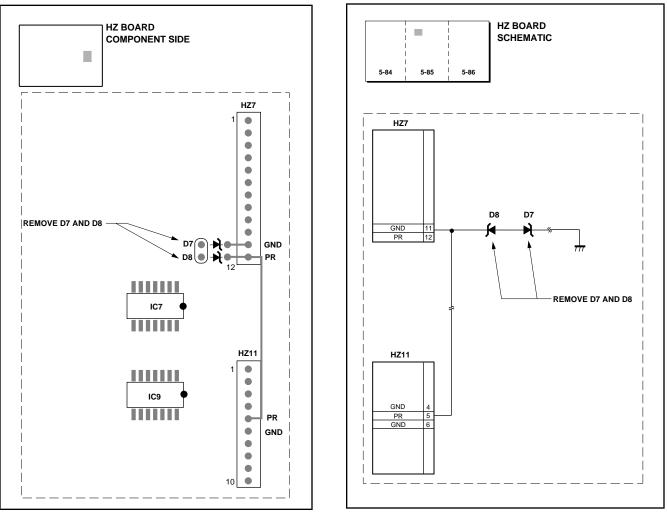

## DESCRIPTION

If a BKM-1450/2056 auto-setup board is used, an adjustment error may occur when adjusting the white balance, especially of a 13-inch monitor.

To correct this condition, remove D7 and D8 (RD5.6SB) from the HZ board as shown in Figures 1 and 2.