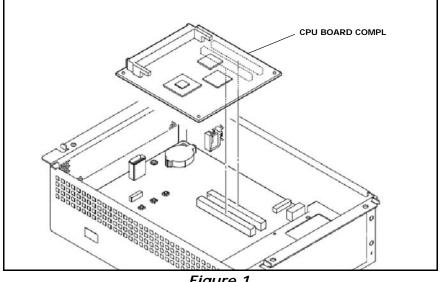

## DESCRIPTION

The CPU board is available as a service part. (See Figure 1.)

Description Part No. CPU board COMPL A-2040-045-A

Figure 1

**NOTE:** When replacing the CPU board, use the service part board above, which has the correct BIOS for proper operation.