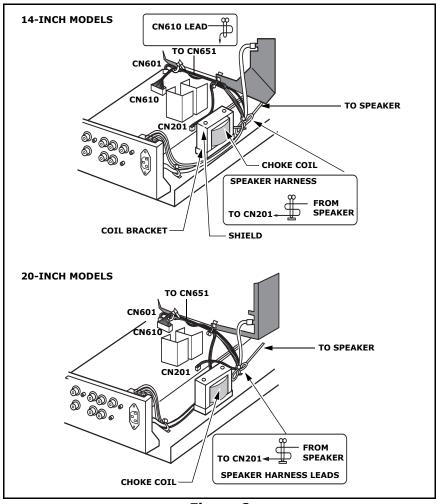

#### **A Board**

- 1. Remove L601 and install CN610 in its place.
- 2. Install a new choke coil as shown in Figure 1.

Figure 1

3. Route leads as shown in Figure 2.

Figure 2

4. For 20-inch models only, affix a shield sheet to the bottom cabinet as shown in Figure 3.