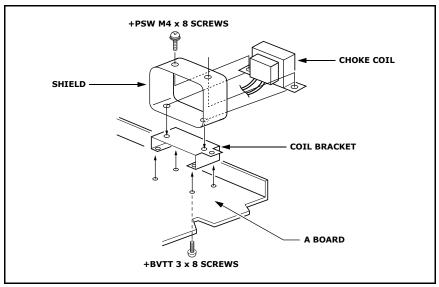

#### **A Board**

- 1. Remove L601 and install CN610 in its place.
- 2. Install a new choke coil as shown in Figure 1.

Figure 1

3. Route leads as shown in Figure 2.

Figure 2

4. For 20-inch models only, affix a shield sheet to the bottom cabinet as shown in Figure 3.