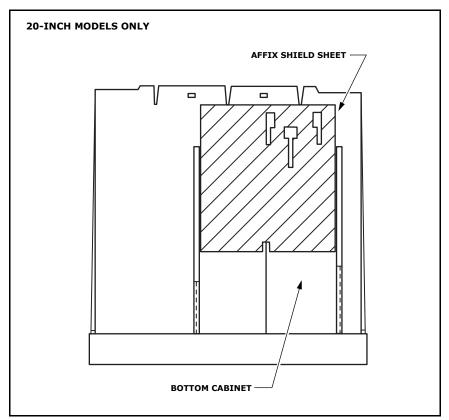

#### **A Board**

- 1. Remove L601 and install CN610 in its place.
- 2. Install a new choke coil as shown in Figure 1.

Figure 1

3. Route leads as shown in Figure 2.

Figure 2

4. For 20-inch models only, affix a shield sheet to the bottom cabinet as shown in Figure 3.

Figure 3