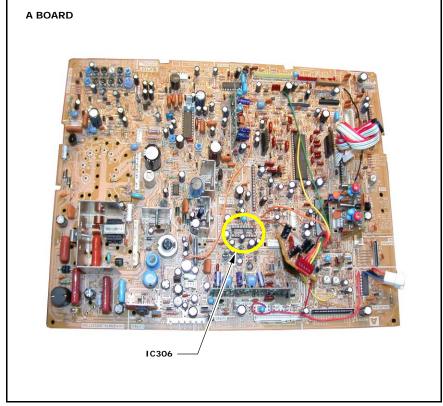

## **DESCRIPTION**

When you replace the A board (A-1296-520-D), remove IC306 (8-759-421-16, IC AN5614) from the former board and install it on the new board.

The new A board does not contain IC306, and IC306 is no longer available as a service part. (See Figure 1.)

Figure 1

DPMO05-049