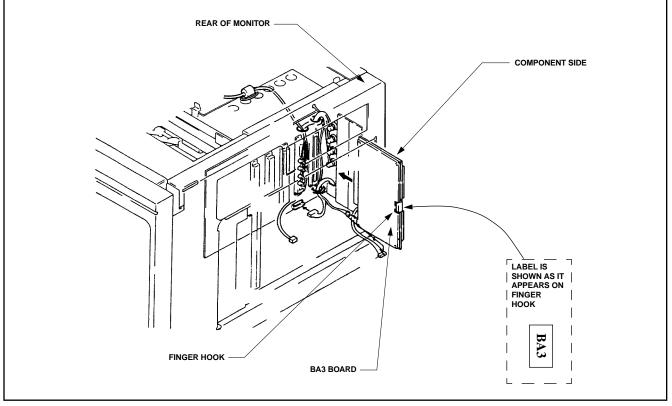

## **BA3 BOARD INSTALLATION**

- 1. Insert BA3 board into BA slot with component side facing rear of monitor as shown in Figure 1.
- 2. Confirm that BA3 label is affixed on finger hook and appears as shown in Figure 1, inset.

Figure 1