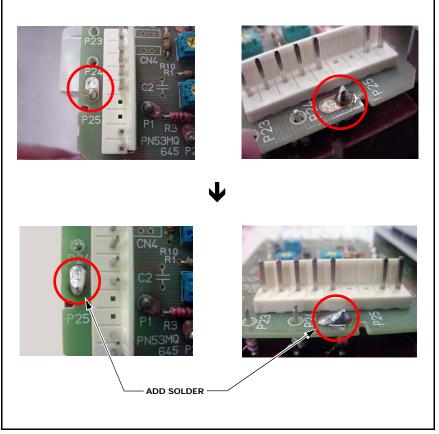

## DY Assembly

To prevent the symptom, apply additional solder to the pin on the board of the DY block as shown in Figure 1.

Figure 1

DPMO07-032