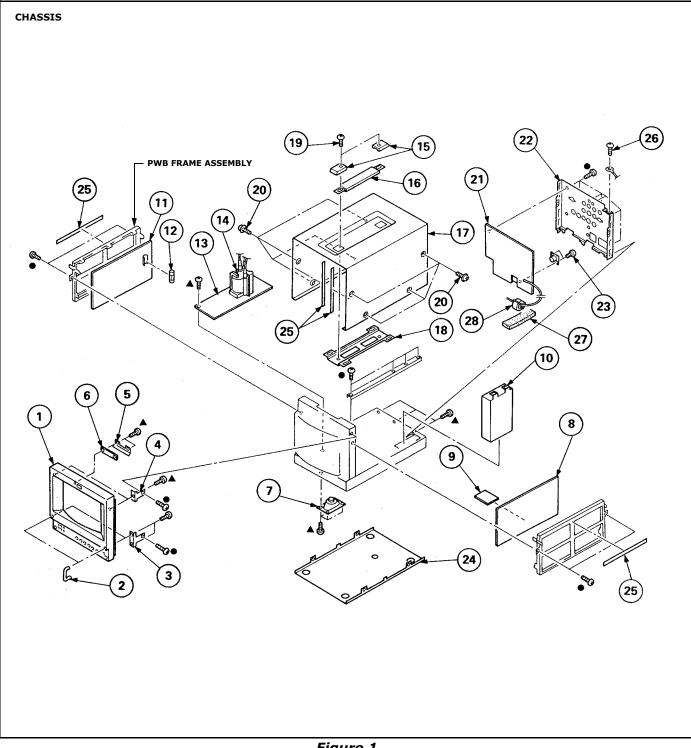

## SUBJECT: PARTS REGISTRATION-PWB FRAME ASSEMBLY

## DESCRIPTION

The PWB frame assembly is now available as service part number **X-4030-274-2**. (See Figure 1.)

SERIAL NO: ALL

*Italicized information in green applies to customers outside the United States.* 

DPM002-010

Figure 1

Broadcast Professional Products Asia + Sony Australia + Broadcast Professional Products Europe + Sony Canada Ltd. + Sony Electronics Inc. USA + Sony Broadcast and Professional Latin America