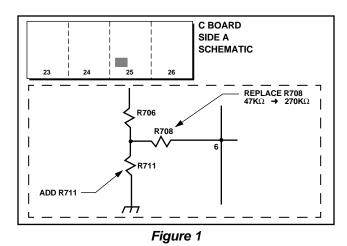

# C Board (Side A) (See Figure 1.)

- 2. Replace former (47k $\Omega$ ) resistor R708 with new 270k $\Omega$  resistor.
- 3. Solder resistor R711 on blank location on board.