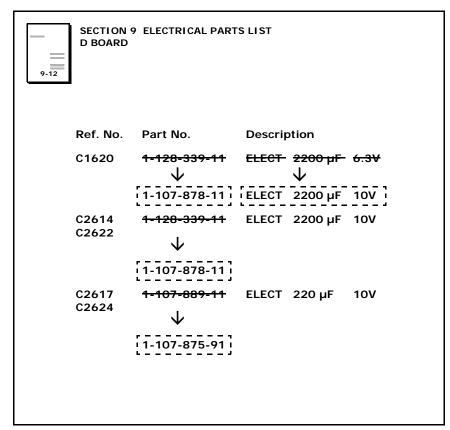

## DESCRIPTION

Correct the following manual as shown in Figures 1 and 2. BVM-D9H Series Maintenance Manual, 1st Edition

Figure 1

DPMO04-038

Figure 2