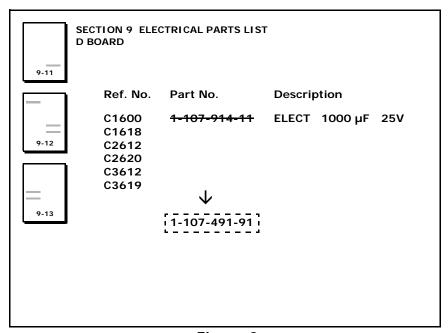

## DESCRIPTION

Correct the following manual as shown in Figures 1 and 2. BVM-D9H Series Maintenance Manual, 1st Edition

Figure 1

DPMO04-038

Figure 2