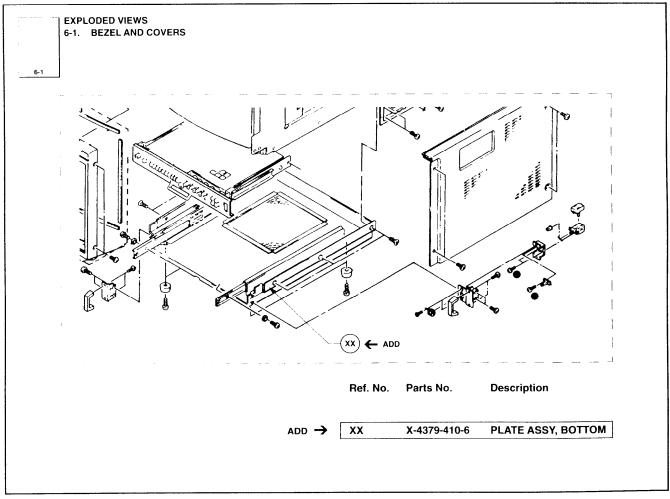

## **Display**

Date: September 26, 1994

Model: BVM-1910/1911/1912/1915/1916

Serial No: ALL

Subject: PART REGISTRATION—BOTTOM

**PLATE ASSEMBLY** 

## DESCRIPTION

The bottom plate assembly is now registered as service part number X-4379-410-6. Accordingly, update the following manuals as shown in Figure 1:

BVM-1910 Operation and Maintenance Manual

BVM-1912 Operation and Maintenance Manual

BVM-1915, BVM-2015P/PM Operation and Maintenance Manual

Figure 1