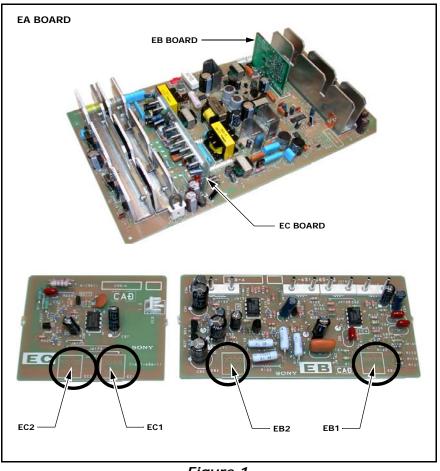

## DESCRIPTION

When you replace the EB or the EC board on the EA board (A-1345-881-B), remove the following parts from the former board and install them on the new board.

Table 1

| Board | Ref. No. | Part No.     | Description                           |
|-------|----------|--------------|---------------------------------------|
| EB    | EB1, EB2 | 1-565-480-11 | Board to board connector (housing) 4P |
| EC    | EC1, EC2 |              |                                       |

The new EB and EC boards do not contain the parts, and the parts are no longer available. (See Figure 1.)

Figure 1

DPMO05-021