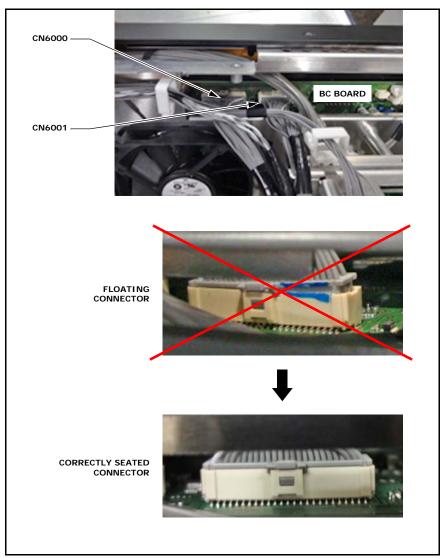

## **DESCRIPTION**

If the connector between the BA and BC boards is floating and not connected properly after reassembling the monitor, the splash screen may remain displayed after power-on. As a result, the monitor will not start normally.

When reassembling the monitor, confirm that the connector is seated and connected completely before closing the rear cabinet. (See Figure 1.)

Figure 1

DPMO17-004