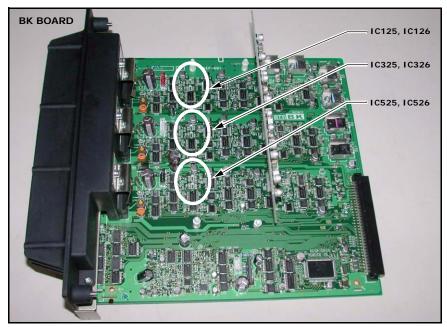

## **DESCRIPTION**

When replacing the BK board (A-1136-016-A), remove the following ICs from the former board and install them on the new board.

IC125, IC126 IC325, IC326

IC525, IC526

The new BK board does not contain the ICs, and the ICs are no longer available as service parts. (See Figure 1.)

Figure 1

DPMO09-005