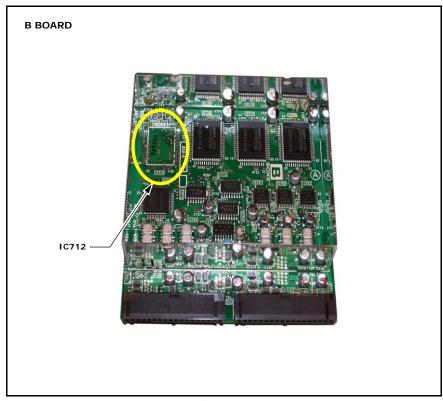

## **DESCRIPTION**

When you replace the B board (A-1135-853-A), remove IC712 (8-752-328-71, IC CXD2000Q) from the former board and install it on the new board.

The new B board does not contain IC712, and IC712 is no longer available as a service part. (See Figure 1.)

Figure 1

DPMO05-058