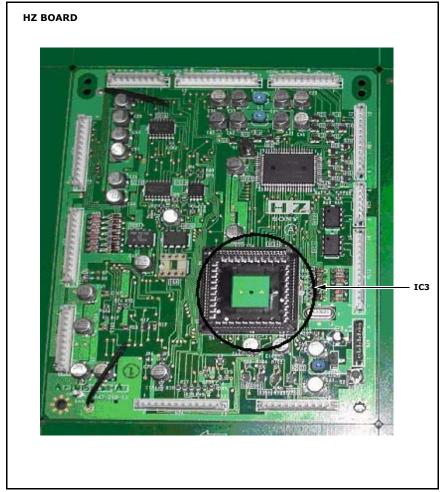

## **DESCRIPTION**

When replacing the HZ board (A-1375-121-A), remove IC3 (8-759-164-54) from the former board and install it on the new board.

The new HZ board does not contain IC3, and IC3 is no longer available as a service part. (See Figure 1.)

Figure 1

DPMO03-052