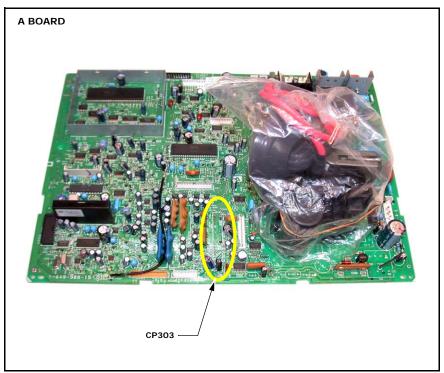

## DESCRIPTION

When you replace the A board (A-1297-195-D), remove CP303 (com filter block (CFB-4), 1-466-162-61) from the former board and install it on the new board.

The new A board does not contain CP303, and CP303 is no longer available as a service part. (See Figure 1.)