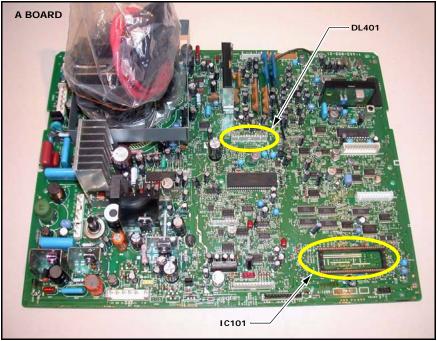

## DESCRIPTION

When you replace the A board (A-1298-561-A), remove the following parts from the former board and install them on the new board.

IC101

DL401

The new A board does not contain the parts, and the parts are no longer available. (See Figure 1.)

Figure 1

DPMO07-034

Broadcast Professional Products Asia • Sony Australia • Broadcast Professional Products Europe • Sony Canada Ltd. • Sony Electronics Inc. USA • Sony Broadcast and Professional Latin America