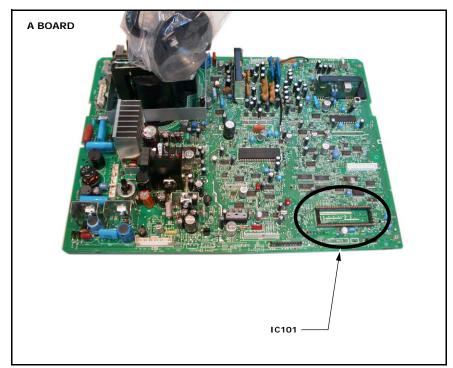

## **DESCRIPTION**

When you replace the A board (A-1298-560-A), remove IC101 (IC UPD78014FYCW-W42, 6-802-004-01) from the former board and install it on the new board.

The new A board does not contain IC101, and IC101 is no longer available as a service part. (See Figure 1.)

Figure 1

DPMO05-011