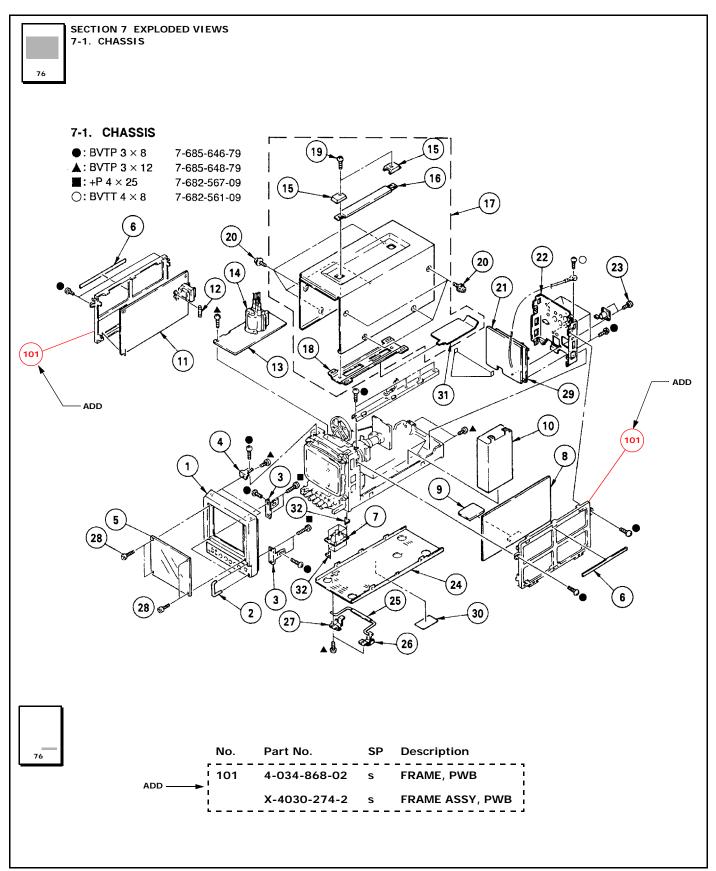

## DESCRIPTION

Correct the following manuals as shown in Figure 1.

PVM-5041Q Service Manual (Rev. 1)

PVM-6041QM Service Manual, 2nd Edition

**NOTE:** The PWB frame assembly consists of six pieces of the PWB frame.

DPMO07-035

Figure 1

Broadcast Professional Products Asia • Sony Australia • Broadcast Professional Products Europe • Sony Canada Ltd. • Sony Electronics Inc. USA • Sony Broadcast and Professional Latin America